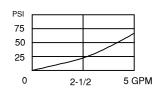

*

#### INSTALLATION

Install Cartridge valve using 1" wrench Valve should screw in freely to the Mount Seal. Final tightening 20 to 30 foot pounds torque. Use lubricant on external oil seals and mounting

#### CARTRIDGE VALVE ORDERING INFORMATION:

### Order P/N 54H237108#

SPOOL DESIGNATION:



#### **OPTIONS**

All Stainless Steel option, add -SS to Part Number. Stainless Steel Wetted Area Only, add -S to Part Number

Stainless Steel Actuator Area Only, add -PS to Part Number.

Standard seals ore Buna-N with Teflon back up rings. Optional seals include EP. Viton. Teflon and others. Vents to atmosphere ( 2 Places 180° apart ).

T Option provides 10-32 Threaded ports at these locations. With T option, Key 6. Sintered Bronze filter, is omitted from the assembly

#### PRESSURE DROP / FLOW



# **3PS SERIES**

2 and 3 Way Spool, Directional Control, Air Pilot Operated, Hydraulic Control