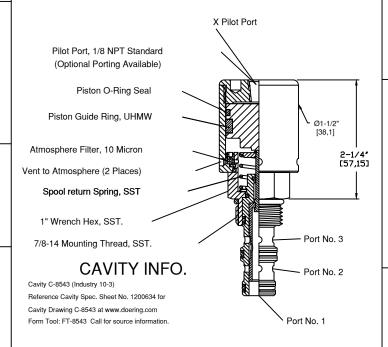

#### **FEATURES**

Pilot to System Ratio of 108:1 applies to port No. 1 only. Ports 2 & 3 are balanced. Higher Pilot to System ratios. are available.

Actuator area is isolated from system ports. The isolation area is vented to atmosphere through a 10 Micron sintered filter. There are two small vent holes located within the spanner holes on the perimeter of the valve body.

#### **OPERATION**

This is a metal to metal (SST.) Spool and cage design. Some leakage across the ports is normal. Valve is designed for Shop Air Pilot (Max. 150 PSI) to control standard Hydraulic Oil at ports 1, 2, and 3 (Max. 3000 PSI).

#### Pilot Pressure Requirements:

With System pressure of 3000 PSI, Recommended Pilot Pressure is 80 PSI Air. Minimum 50 PSI, Maximum 150 PSI.

Pilot to System Ratio is 108:1 at Port 1. Ports 2 & 3 are balanced. Spring is 10 to 15 PSI.

#### INSTALLATION

Install Cartridge valve using 1" wrench Valve should screw in freely to the Mount Seal. Final tightening 20 to 30 foot pounds torque. Use lubricant on external oil seals and mounting

#### **OPTIONS**

All Stainless Steel option, add -SS to Part Number. Stainless Steel Wetted Area Only, add -S to Part Number

Stainless Steel Actuator Area Only, add -PS to Part Number.

Standard seals ore Buna-N with Teflon back up rings. Optional seals include EP. Viton. Teflon and others. Vents to atmosphere ( 2 Places 180° apart ).

T Option provides 10-32 Threaded ports at these locations. With T option, Key 6. Sintered Bronze filter, is omitted from the assembly