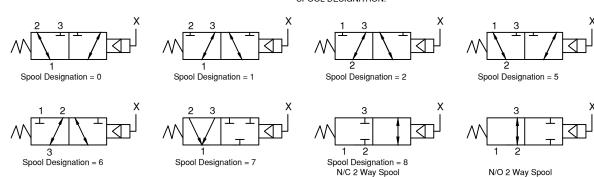

#### CARTRIDGE VALVE ORDERING INFORMATION:

### Order P/N 54H237108#

SPOOL DESIGNATION: