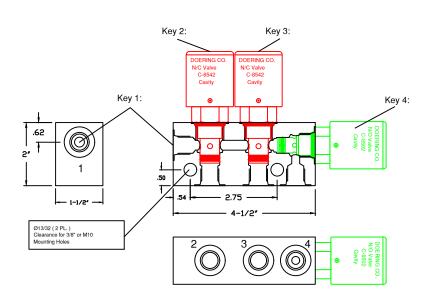

Description:

Housing is Aluminum Material with 1/4 NPT Working Ports (1, 2, 3 & 4).

Valves, Key 2 and Key 3, Normally Closed, Pilot to Open

Valve, Key 4 is Normally Open, Pilot to Close. and fits in a smaller cavity.

Valves 2 and 3 fit Cavity C-8542

Valve 4 fits Cavity C-8502

Valves Have 1/8 NPT Pilot Port and are 40:1 Pilot Ratio.

Port connections (1, 2, 3 & 4), 1/4 NPT:

1 to Part to be Tested

2 to High Pressure Supply A or B

3 to High Pressure Supply A or B

4 to Vent, Outside the plant

Operation

Pilot Open Key 2 Valve to connect Port 2 to Port 1

Pilot Open Key 3 Valve to connect Port 3 to Port 1

Pilot Closed Key 4 Valve to enable pressurization of Port 1

Un-Pilot (de-Energize) Key 4 Valve to Vent Port 1

Loss of Pilot Pressure Condition:

Valves 2 & 3 Closed

Valve 4 Open to Vent Port 1