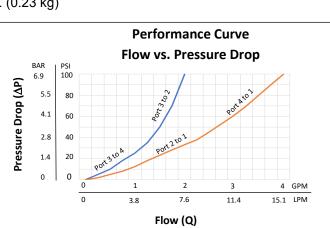

### Ratings:

Nominal Rated Flow: 2 GPM (7.5 lpm) Operating Pressure: 3,500 PSI (241 bar) Operating Temperature: -31 to 250°f (-35 to 121°c) Leak Rate: Less than 164cc (10in<sup>3</sup>) per minute Approx. Weight: .5 lbs. (0.23 kg)