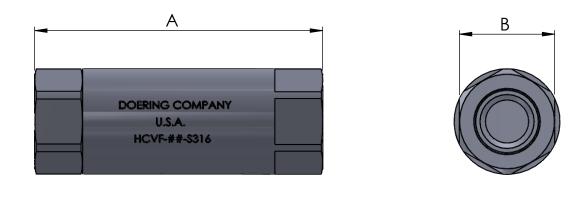

## Ratings:

Pressure Rating to 6000 PSI (414 bar)

| Specifications |       |       |          |         |
|----------------|-------|-------|----------|---------|
| Item           | "A"   | "B"   | "C"      | Flow Cv |
| HCVF-25        | 3.00" | 1.00" | 1/4" NPT | 2.62    |
| HCVF-38        | 3.00" | 1.00" | 3/8" NPT | 2.62    |
| HCVF-50        | 3.63" | 1.50" | 1/2" NPT | 8.39    |
| HCVF-75        | 3.63" | 1.50" | 3/4" NPT | 8.39    |