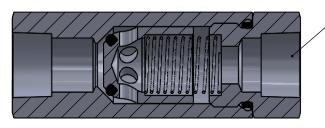

## **Operation**:

HCVF-S316 Inline check value is a flow control value that allows free flow in one direction and checked flow in the opposite direction.

## Features:

- Inline check valve-back flow prevention
  Inline valve will operate mounted in any position
  Material is 316 stainless steel, sutible for controlling water.
- Soft seat for leak free seal.
- 1 PSI Crack Pressure (Bias Spring).